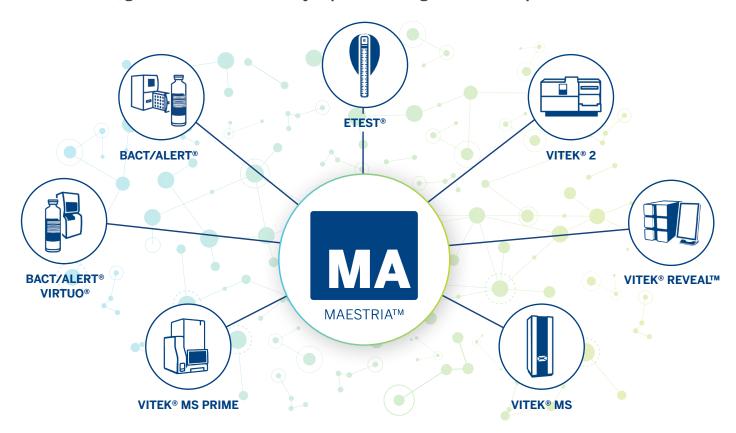

### A SOFTWARE SOLUTION INTEGRATED INTO A COMPREHENSIVE OFFER

MAESTRIA™ is present all along the pathway to support the growing contribution of laboratories in Antimicrobial Stewardship Programs.

# THE MIDDLEWARE THAT CENTRALIZES ALL MICROBIOLOGY LAB OPERATIONS

MAESTRIA<sup>TM</sup> connects all steps of the workflow to optimize the value of microbiology data and give you peace of mind in orchestrating your routine activity. Due to its robust, secure connectivity to bioMérieux equipment, MAESTRIA<sup>TM</sup> allows lab results to be collected, consolidated, and communicated to stakeholders in real-time.