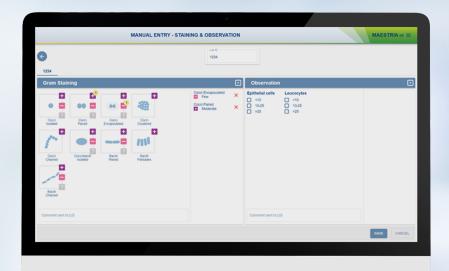

#### **OPTIMIZED WORKFLOW**

- Gain a control tower overview of the analytic workflow, including steps like manual AST that are usually not digitized
- Navigate the user-friendly interface, reactive design and touch-screen, and benefit from the contextual web help
- Connect your data with native HL7 connectivity, LOINC vocabulary, and plug-and play capabilities