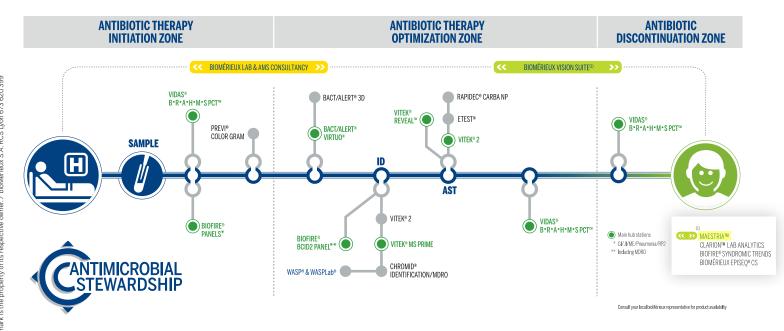

### A SOFTWARE SOLUTION INTEGRATED INTO A COMPREHENSIVE OFFER

MAESTRIA™ is present all along the pathway to support the growing contribution of laboratories in Antimicrobial Stewardship Programs.