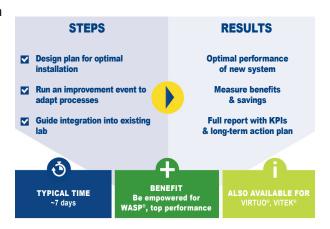

In about seven days of action-learning, bioMérieux Lab Consultancy **WASP**<sup>®</sup> **Optimized Integration** ensures you **get the most out of your WASP**<sup>®</sup>. It includes a customized installation design, helps staff design new processes and motivates them **to adapt and adopt**.

## WASP<sup>®</sup> Optimized Integration

guides you to ensure smooth integration into your existing workflow and provides a full report including resource optimization, KPIs and long-term planning for future integration.