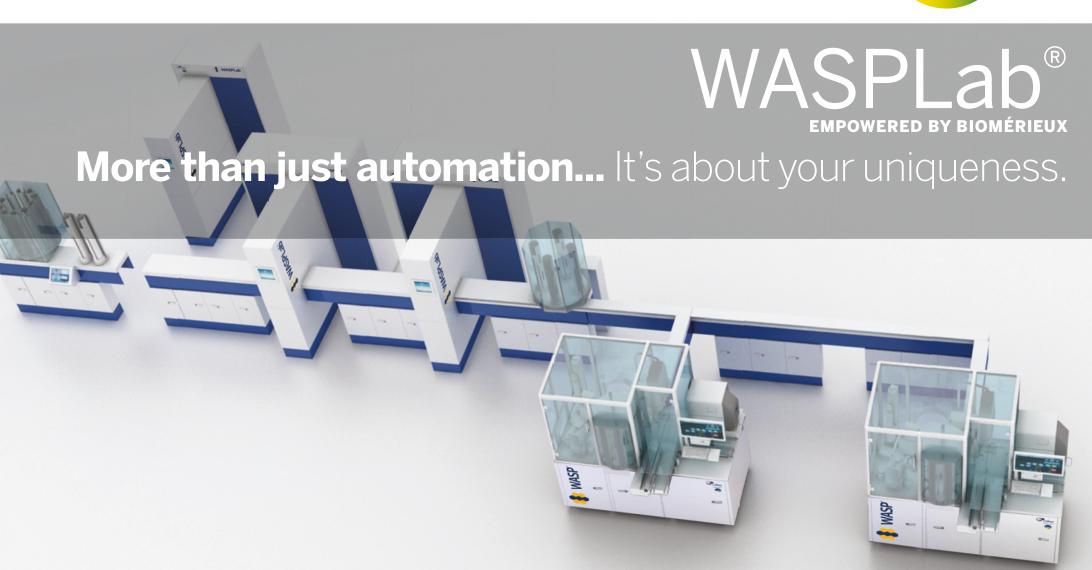

## MORE THAN JUST AUTOMATION... IT'S ABOUT YOUR UNIQUENESS. Your lab productivity needs evolve WASPLab® is a flexible automated

Your lab productivity needs evolve. WASPLab® is a flexible automated specimen processing and reading solution. When empowered by bioMérieux with end-to-end microbiology expertise and support, WASPLab® offers unbeatable efficiency.

- Ultimate flexibility and agility fits your specialized lab needs: Just incorporate WASPLab® conveyors and modules into your existing setup and routines and even grow over time.
- Workflow at the heart never an afterthought: bioMérieux believes automation should always contribute to efficient lab operations and rapid, reliable microbiology results.
- Straightforward deployment: Thanks to bioMérieux's expert support as you integrate WASPLab®, you stay focussed on your daily tasks.
- Make the most of WASPLab® unique algorithms: Use with our bioMerieux chromID® range for faster reading and decision.
- Leverage full integration with VITEK® solutions: Gain greater efficiency by calling up ID/AST information on your WASPLab® screen.