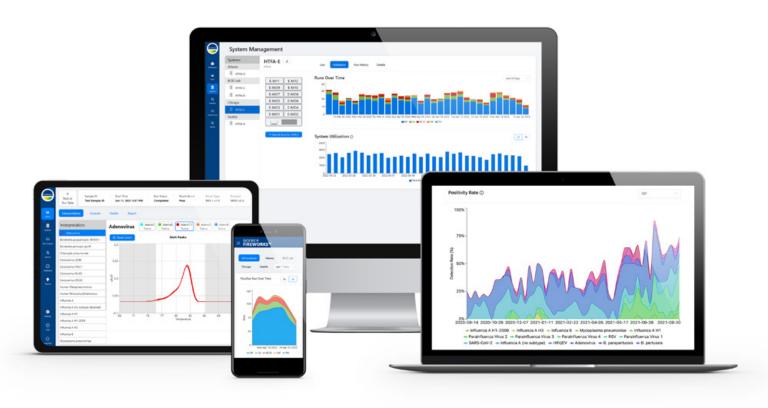

## **BIOFIRE® FIREWORKS™** TAKE BIOFIRE® SYSTEMS FURTHER WITH DATA-DRIVEN DECISIONS

FIREWORKS<sup>™</sup> provides access to a centralized data management web portal giving users total insights and analytics into BIOFIRE<sup>®</sup> System performance, utilization, disease dynamics, and workflow management.

#### **INFORMATION AT YOUR FINGERTIPS. ANYTIME, ANYWHERE.**

Compatible with BIOFIRE<sup>®</sup> Systems, FIREWORKS<sup>™</sup> supports access and insights into all commercially available BIOFIRE<sup>®</sup> Panels.