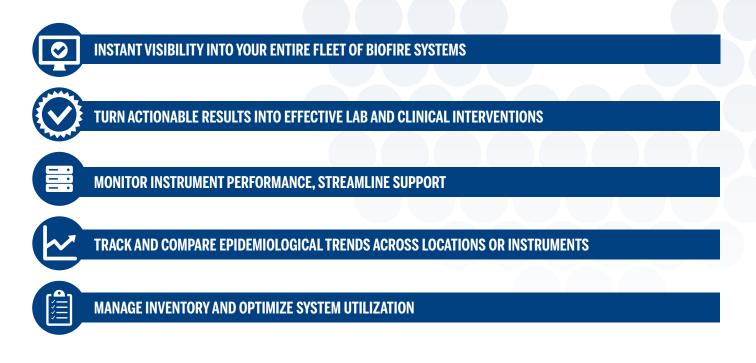

## **BIOFIRE® FIREWORKS™** TAKE BIOFIRE® SYSTEMS FURTHER WITH DATA-DRIVEN DECISIONS

FIREWORKS<sup>™</sup> provides access to a centralized data management web portal giving users total insights and analytics into BIOFIRE<sup>®</sup> System performance, utilization, disease dynamics, and workflow management.

## **BRING VALUE TO ANY HEALTHCARE SETTING**

FIREWORKS<sup>™</sup> can save you time, help lessen workloads, and create more efficient workflows in any healthcare setting.