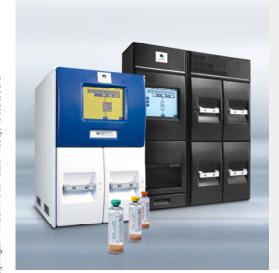

- Designed to fit any laboratory layout



#### **EFFICIENCY**

- Only 2 bottle types to manage for both blood and sterile body fluids
- Easy handling for less training and labor needs
- Detect a wide range of bacteria and yeast
- Low user maintenance and recognized bioMérieux support & training

#### **REAL TIME DETECTION**

- The colorimetric change allows for earlier detection and immediate action
   Full connectivity with MYLA® software
- Positive bottle alert for immediate action
- Comprehensive Blood Culture process
  & contamination monitoring
  Remote alarm capability
- Full connectivity with MYLA® software including remote notification and easy-to-generate customizable reports



### BACT/ALERT® 3D

Fast and accurate blood culture results





#### **TRAINING & EDUCATION**









### **WE ARE FOR**LEVERAGING LAB EXPERTISE

Innovation in microbiology must never stop – because **your laboratory challenges never stop**. For more than 50 years, bioMérieux has shared your commitment to continually strengthen laboratory impact on patient therapy.

BACT/ALERT® 3D is part of our integrated blood culture offer. Together with our ID & AST\* offer, they meet your needs **from the most routine to the truly challenging**. Our offers let you leverage your expertise to deliver test results that impact timely, appropriate therapy.

\*Includes VITEK® MS (ID), VITEK® 2 (ID & AST), BACT/ALERT® VIRTUO® and BACT/ALERT® 3D (blood culture)