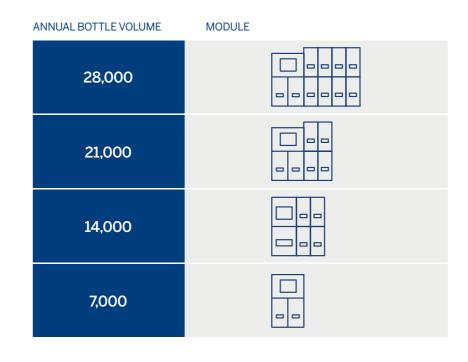

#### **SCALABILITY**

- Adaptable to your routine Blood Culture needs
- Expandable design enables extra testing capacity and saves space
- Same footprint as other small platforms with 2-3 times the bottle capacity
- Designed to fit any laboratory layout